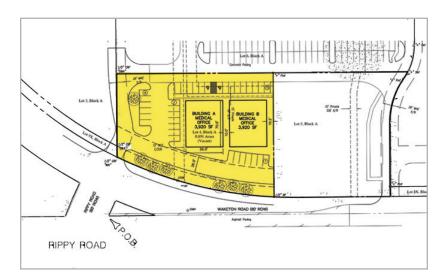

#### Net Area

0.86 acres/37461.6 sq/ft Can be combined with adjacent 0.770 acres for a total of 1.63 acres

#### Features

- Ideally located in Flower Mound, immediately off newly renovated Waketon Dr near FM 2499. (in front of Wynnkids)
- Zoned PD 86-05 with Retail-2 uses
- One of the last tracks available along 2499
- Surrounded by developments that include a variety of major tenants such as: JCPenney, Barnes and Noble, Super Target, Best Buy and Lowe's. Minutes away from DFW International Airport.
- Perfect for Day Care or Children's related Medical business.