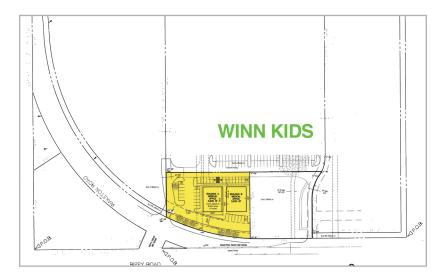

#### Net Area

0.86 acres/37461.6 sq/ft Can be combined with adjacent 0.770 acres for a total of 1.63 acres

#### Features

- Ideally located in Flower Mound, immediately off newly renovated Waketon Dr near FM 2499. (in front of Wynnkids)
- Zoned PD 86-05 with Retail-2 uses
- One of the last tracks available along 2499
- Surrounded by developments that include a variety of major tenants such as: JCPenney, Barnes and Noble, Super Target, Best Buy and Lowe's. Minutes away from DFW International Airport.
- Perfect for Day Care or Children's related Medical business.