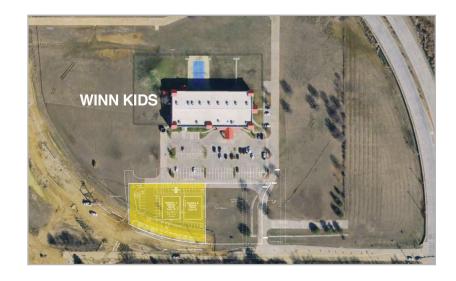

### Location

Waketon Dr. Flower Mound, TX 75028

#### Features

- Ideally located in Flower Mound, immediately off newly renovated Waketon Dr near FM 2499. (in front of Wynnkids)
- Zoned PD 86-05 with Retail-2 uses
- One of the last tracks available along 2499
- Surrounded by developments that include a variety of major tenants such as: JCPenney, Barnes and Noble, Super Target, Best Buy and Lowe's. Minutes away from DFW International Airport.
- Perfect for Day Care or Children's related Medical business.