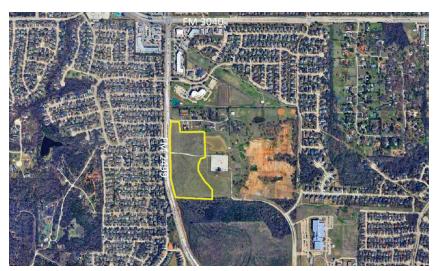

### Location

1500 Long Prairie Rd Flower Mound, TX 75022

# **Net Space**

6.0 acres North tract4.36 acres Center tract6.5 acres South tract