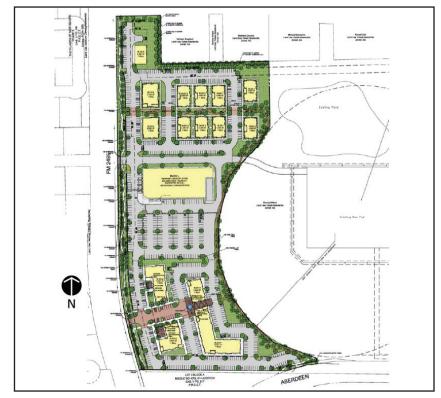

# **Net Space**

6.0 acres North tract4.36 acres Center tract6.5 acres South tract

# **Price**

**SOLD** - north tract **SOLD** - center tract
\$14.50 per sq ft - south tract

#### **Features**

- Expansive FM2499 Frontage
- Master Planned and zoned for Retail
- Ideally located in Flower Mound, with instant accessibility to the entire Metroplex.

Founders Landing will include retail, restaurant and office space. In the southern portion of the tract, the retail and restaurant space has a main drive with enhanced pavement coming off of FM 2499 that terminates into a plazatype amenity area.