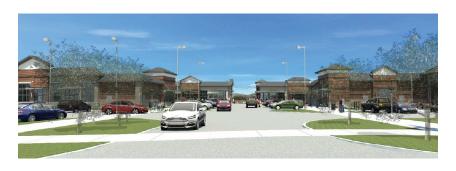

#### **Features**

- Expansive FM2499 Frontage
- Master Planned and zoned for Retail
- Ideally located in Flower Mound, with instant accessibility to the entire Metroplex.

Founders Landing will include retail, restaurant and office space. In the southern portion of the tract, the retail and restaurant space has a main drive with enhanced pavement coming off of FM 2499 that terminates into a plazatype amenity area.